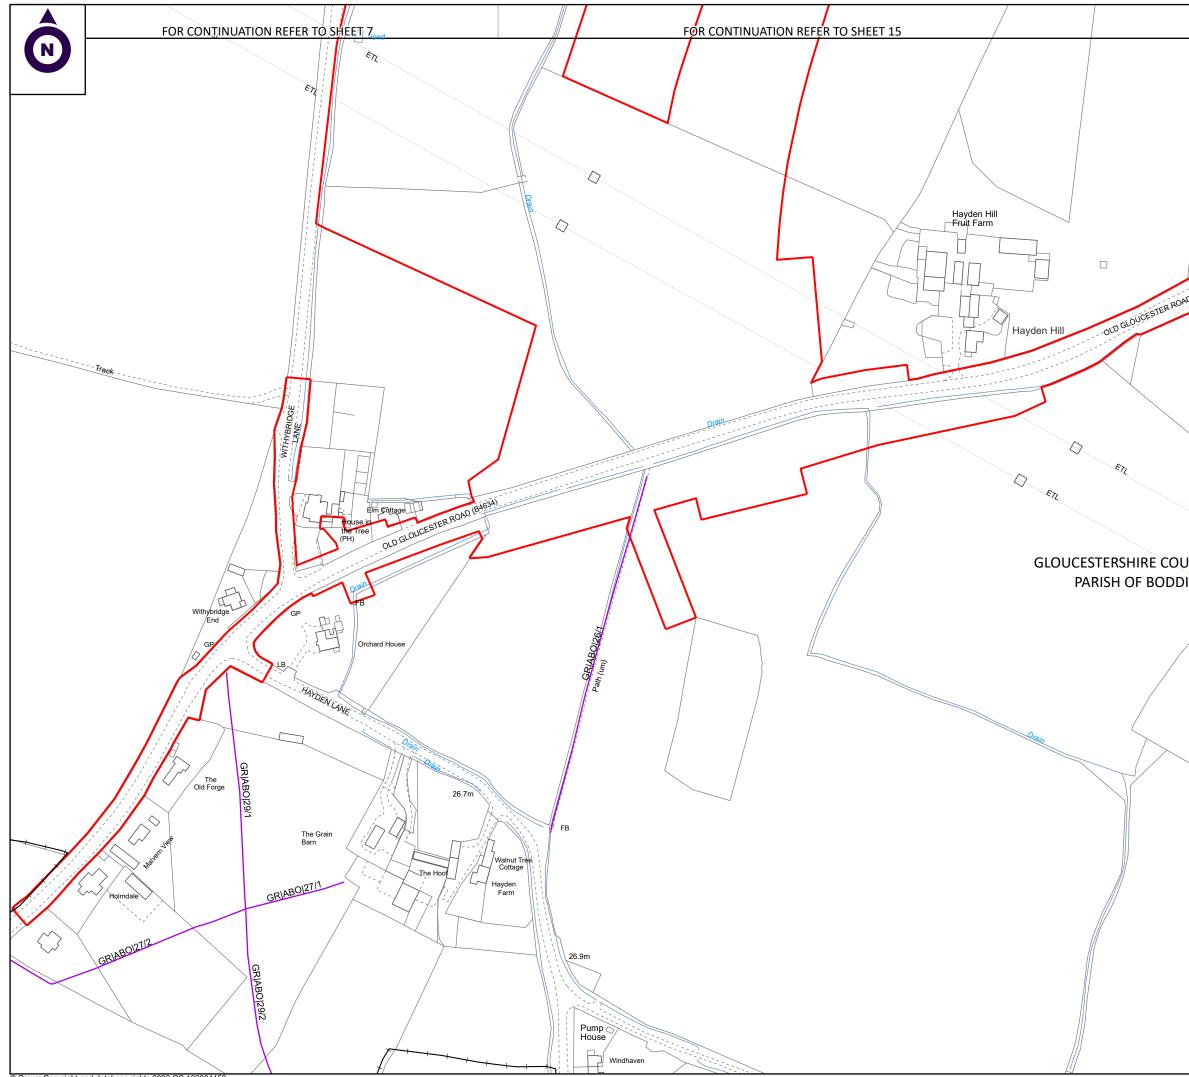

| NOTE |
|------|
|------|

1. ALL DIMENSIONS ARE IN METRES UNLESS STATED OTHERWISE.

2. ALL EASEMENTS, SERVITUDES AND PRIVATE RIGHTS 2. ALL EASEMENTS, SERVITUDES AND PRIVATE RIGHTS ARE PROPOSED TO BE EXTINGUISHED ON LAND, COLOURED PINK ON THESE LAND PLANS UNLESS STATED OTHERWISE IN THE BOOK OF REFERENCE. ALL EASEMENTS, SERVITUDES AND PRIVATE RIGHTS ARE PROPOSED TO BE EXTINGUISHED, SO FAR AS THEIR CONTINUED EXERCISE WOULD BE INCONSISTENT WITH THE EXERCISE OF THE RIGHTS AND RESTRICTIONS PROPOSED TO BE ACQUIRED BY THE UNDERTAKER ON LAND COLOURED BLUE ON THESE LAND DI ANS IN ESS STATED OTHEORUSE IN THE PROOF OF UNDER VALUES STATED OTHERWISE IN THE BOOK OF REFERENCE. ALL EASEMENTS, SERVITUDES AND PRIVATE RIGHTS ARE PROPOSED TO BE SUSPENDED WHILE THE UNDERTAKER IS IN TEMPORARY POSSESSION OF THE LAND COLOURED GREEN ON THESE LAND PLANS UNLESS STATED OTHERWISE IN THE BOOK OF REFERENCE.

3. THIS DRAWING IS TO BE READ IN CONJUNCTION WITH ALL OTHER PLANS AND DOCUMENTATION, IN PARTICULAR THE WORKS PLANS AND THE BOOK OF REFERENCE.

#### LEGEND

ORDER LIMITS

- EXISTING PUBLIC RIGHT OF WAY
- ----- PARISH BOUNDARY

| First Revision   | By SC       | 19/10/2023 | C01    |
|------------------|-------------|------------|--------|
| Revision Details | By<br>Check | Date       | Suffix |