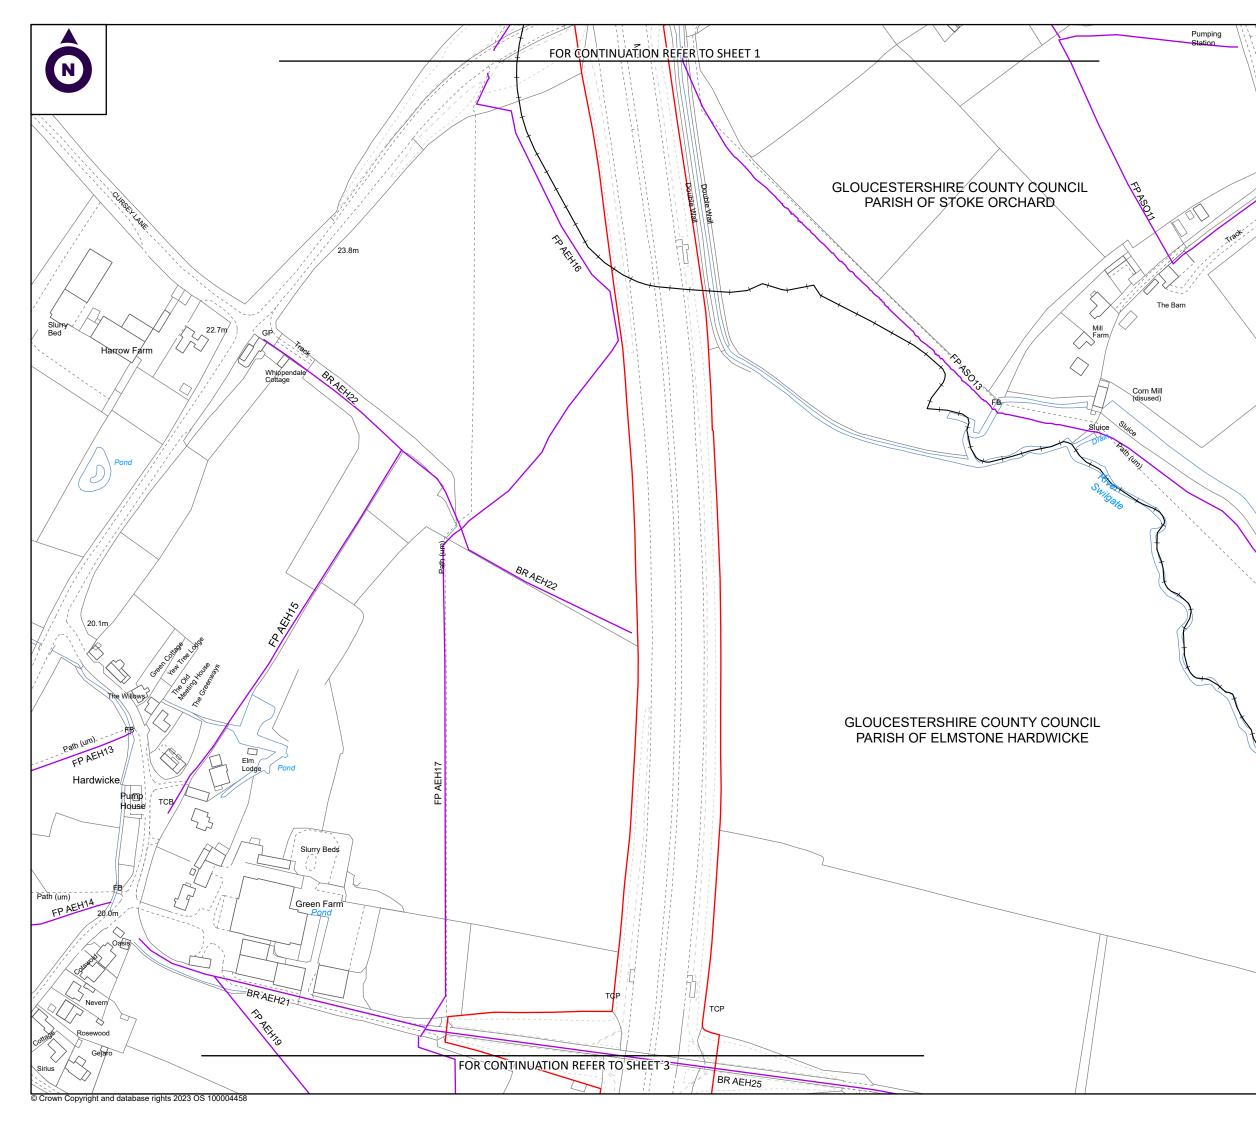

#### CROWN LAND PLANS REGULATION 5(2)(n) SHEET 2 OF 16

Checked: Date: Designed: Drawn: 19/10/2023 SC Internal Project Number: uitability: J0041885-23-02b DCO Submission Scale @ A3: Zone: 1:2,500 Whole Site