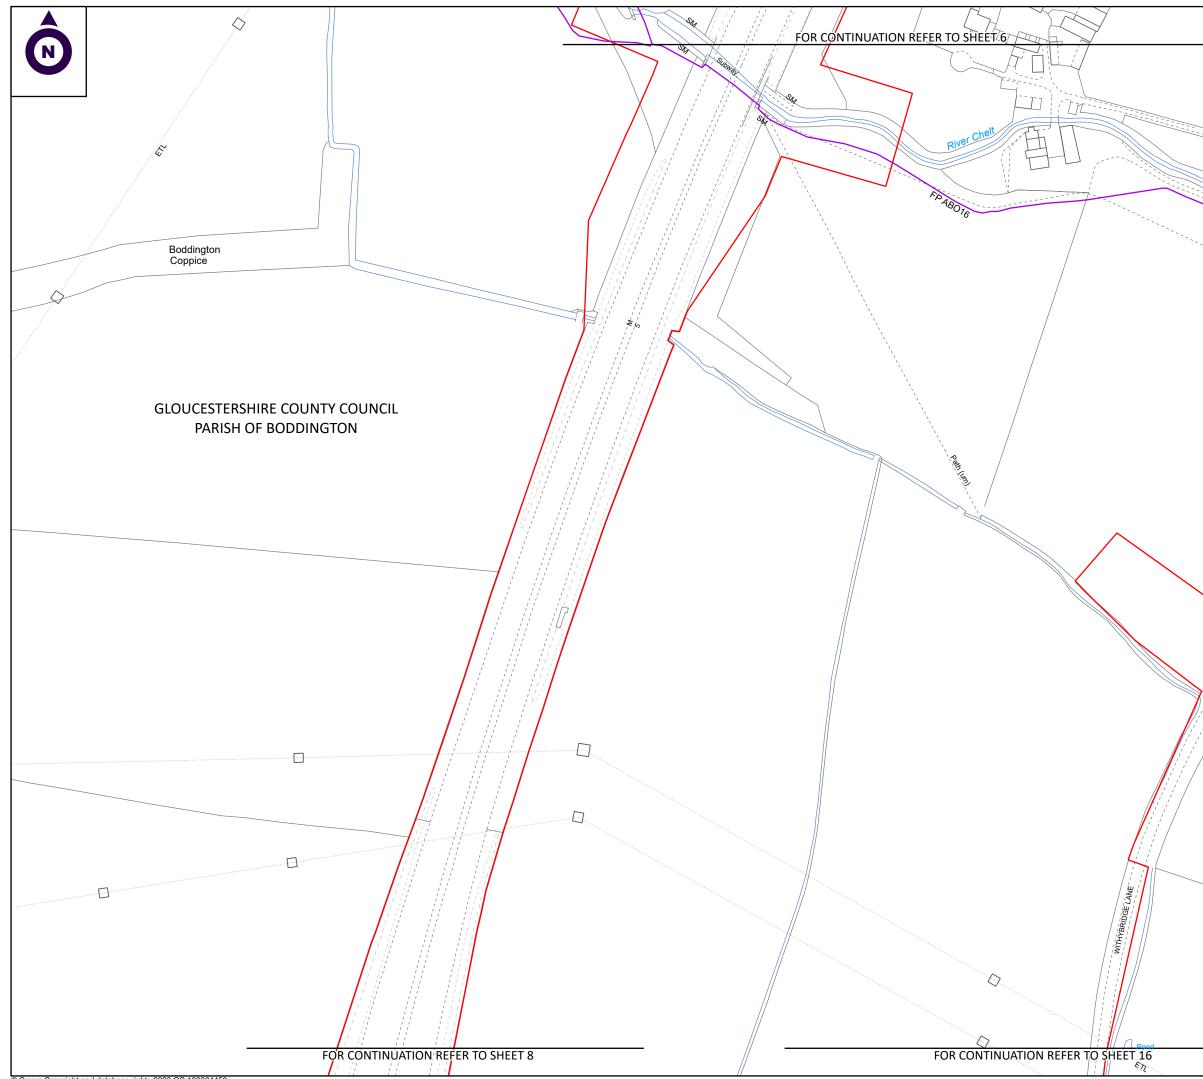

| NOTE |
|------|
|------|

1. ALL DIMENSIONS ARE IN METRES UNLESS STATED OTHERWISE.

2. ALL EASEMENTS, SERVITUDES AND PRIVATE RIGHTS 2. ALL EASEMENTS, SERVITUDES AND PRIVATE RIGHTS ARE PROPOSED TO BE EXTINGUISHED ON LAND, COLOURED PINK ON THESE LAND PLANS UNLESS STATED OTHERWISE IN THE BOOK OF REFERENCE. ALL EASEMENTS, SERVITUDES AND PRIVATE RIGHTS ARE PROPOSED TO BE EXTINGUISHED, SO FAR AS THEIR CONTINUED EXERCISE WOULD BE INCONSISTENT WITH THE EXERCISE OF THE RIGHTS AND RESTRICTIONS PROPOSED TO BE ACQUIRED BY THE UNDERTAKER ON LAND COLOURED BLUE ON THESE LAND DI ANS IN ESS STATED OTHEORUSE IN THE PROOF OF UNDER VALUES STATED OTHERWISE IN THE BOOK OF REFERENCE. ALL EASEMENTS, SERVITUDES AND PRIVATE RIGHTS ARE PROPOSED TO BE SUSPENDED WHILE THE UNDERTAKER IS IN TEMPORARY POSSESSION OF THE LAND COLOURED GREEN ON THESE LAND PLANS UNLESS STATED OTHERWISE IN THE BOOK OF REFERENCE.

3. THIS DRAWING IS TO BE READ IN CONJUNCTION WITH ALL OTHER PLANS AND DOCUMENTATION, IN PARTICULAR THE WORKS PLANS AND THE BOOK OF REFERENCE.

#### LEGEND

ORDER LIMITS

- EXISTING PUBLIC RIGHT OF WAY
- ----- PARISH BOUNDARY

| First Revision   | By SC       | 19/10/2023 | C01    |
|------------------|-------------|------------|--------|
| Revision Details | By<br>Check | Date       | Suffix |