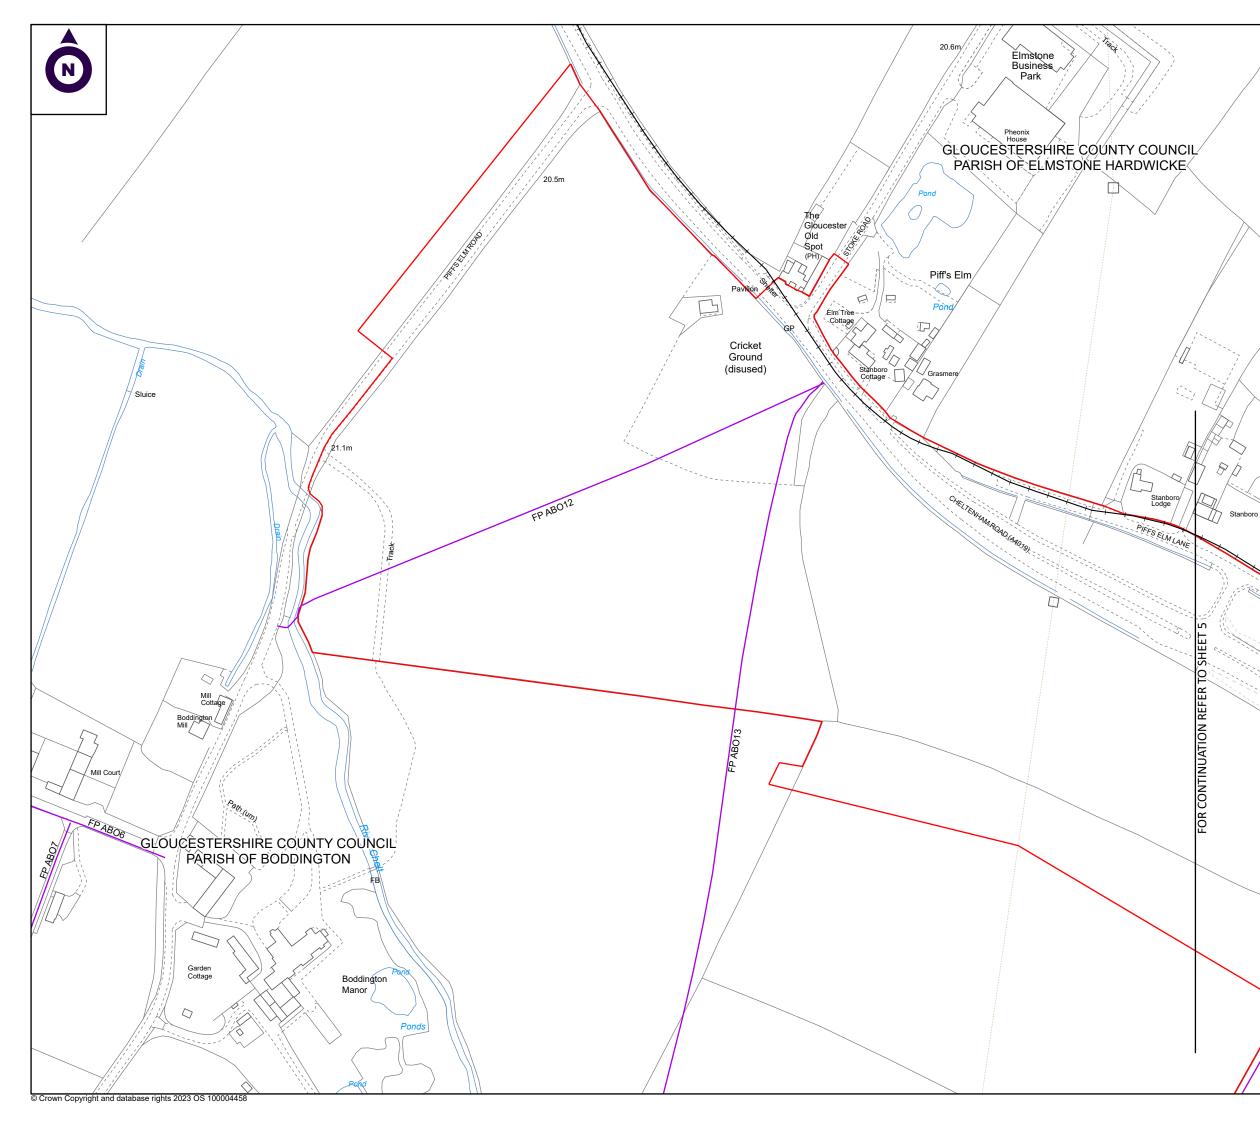

#### CROWN LAND PLANS REGULATION 5(2)(n) SHEET 2 OF 16

Checked: Date: Designed: Drawn: 19/10/2023 SC Internal Project Number: uitability: J0041885-23-02b DCO Submission Scale @ A3: Zone: 1:2,500 Whole Site