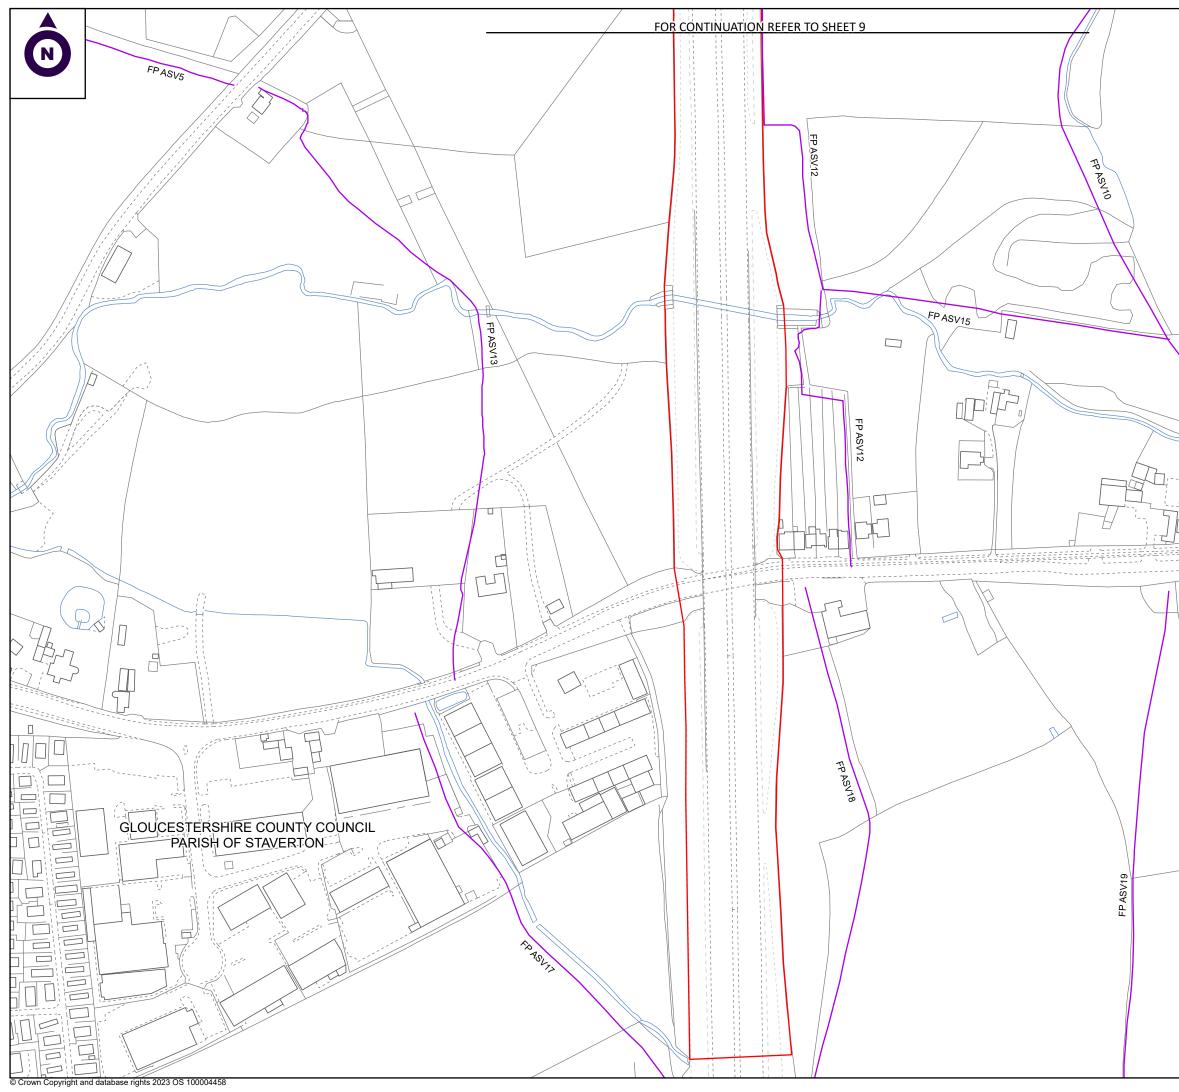

1. ALL DIMENSIONS ARE IN METRES UNLESS STATED OTHERWISE.

STATED OTHERWISE. 2. ALL EASEMENTS, SERVITUDES AND PRIVATE RIGHTS ARE PROPOSED TO BE EXTINGUISHED ON LAND, COLOURED PINK ON THESE LAND PLANS UNLESS STATED OTHERWISE IN THE BOOK OF REFERENCE. ALL EASEMENTS, SERVITUDES AND PRIVATE RIGHTS ARE PROPOSED TO BE EXTINGUISHED, SO FAR AS THEIR CONTINUED EXERCISE WOULD BE INCONSISTENT WITH THE EXERCISE OF THE RIGHTS AND RESTRICTIONS PROPOSED TO BE ACQUIRED BY THE UNDERTAKER ON LAND COLOURED BLUE ON THESE LAND PLANS UNLESS STATED OTHERWISE IN THE BOOK OF REFERENCE. ALL EASEMENTS, SERVITUDES AND PRIVATE RIGHTS ARE PROPOSED TO BE SUSPENDED WHILE THE UNDERTAKER IS IN TEMPORARY POSSESSION OF THE LAND COLOURED GREEN ON THESE LAND PLANS UNLESS STATED OTHERWISE IN THE BOOK OF REFERENCE.

3. THIS DRAWING IS TO BE READ IN CONJUNCTION WITH ALL OTHER PLANS AND DOCUMENTATION, IN PARTICULAR THE WORKS PLANS AND THE BOOK OF REFERENCE.

#### LEGEND

ORDER LIMITS

- EXISTING PUBLIC RIGHT OF WAY
- PARISH BOUNDARY

| First Revision   | By<br>SC    | 19/10/2023 | C01    |
|------------------|-------------|------------|--------|
| Revision Details | By<br>Check | Date       | Suffix |