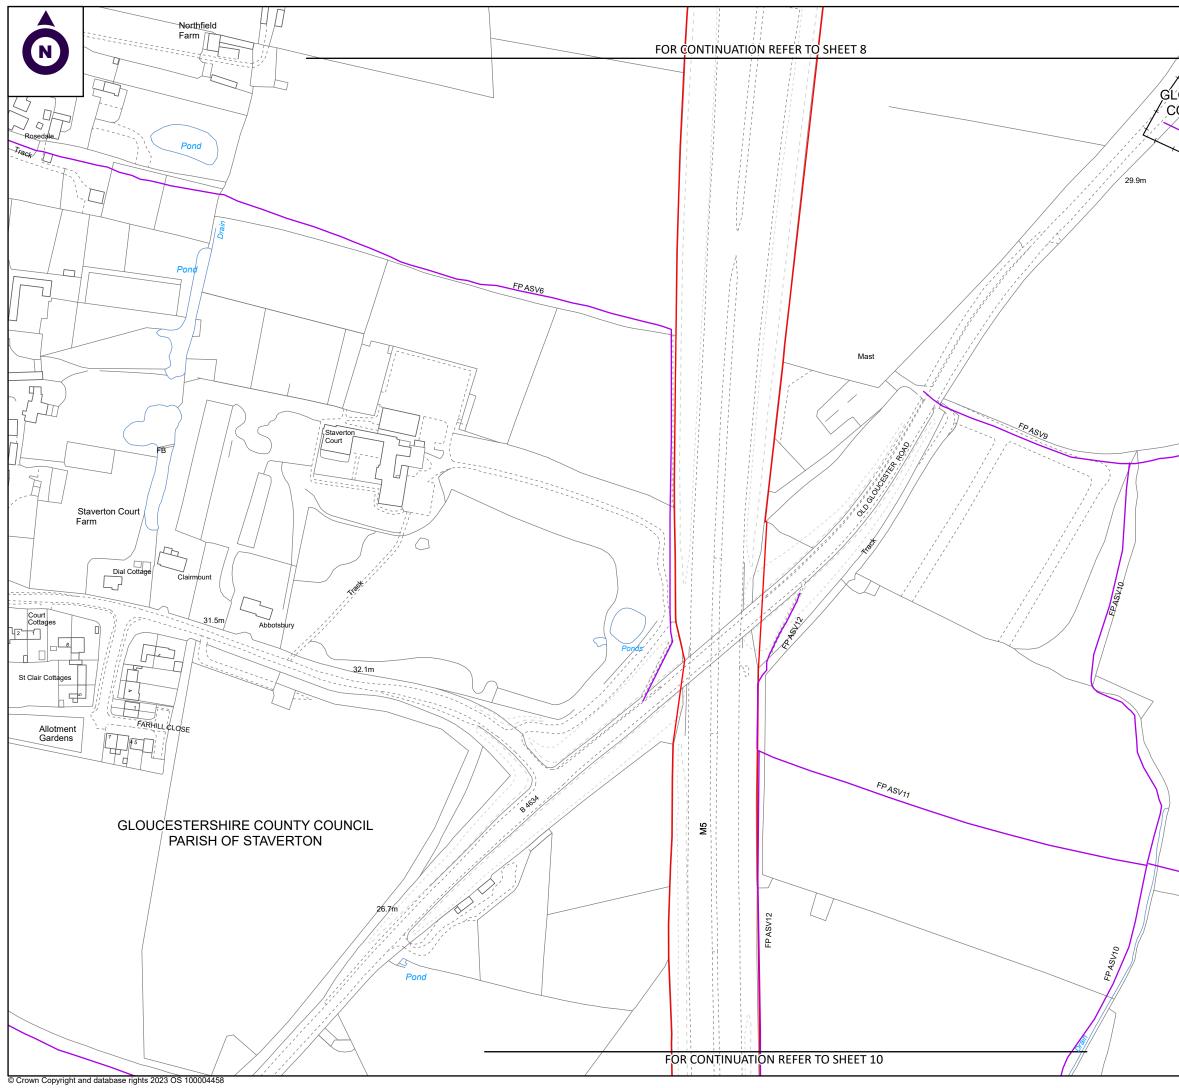

1. ALL DIMENSIONS ARE IN METRES UNLESS STATED OTHERWISE.

STATED OTHERWISE. 2. ALL EASEMENTS, SERVITUDES AND PRIVATE RIGHTS ARE PROPOSED TO BE EXTINGUISHED ON LAND, COLOURED PINK ON THESE LAND PLANS UNLESS STATED OTHERWISE IN THE BOOK OF REFERENCE. ALL EASEMENTS, SERVITUDES AND PRIVATE RIGHTS ARE PROPOSED TO BE EXTINGUISHED, SO FAR AS THEIR CONTINUED EXERCISE WOULD BE INCONSISTENT WITH THE EXERCISE OF THE RIGHTS AND RESTRICTIONS PROPOSED TO BE ACQUIRED BY THE UNDERTAKER ON LAND COLOURED BLUE ON THESE LAND PLANS UNLESS STATED OTHERWISE IN THE BOOK OF REFERENCE. ALL EASEMENTS, SERVITUDES AND PRIVATE RIGHTS ARE PROPOSED TO BE SUSPENDED WHILE THE UNDERTAKER IS IN TEMPORARY POSSESSION OF THE LAND COLOURED GREEN ON THESE LAND PLANS UNLESS STATED OTHERWISE IN THE BOOK OF REFERENCE.

3. THIS DRAWING IS TO BE READ IN CONJUNCTION WITH ALL OTHER PLANS AND DOCUMENTATION, IN PARTICULAR THE WORKS PLANS AND THE BOOK OF REFERENCE.

#### LEGEND

ORDER LIMITS

- EXISTING PUBLIC RIGHT OF WAY
- PARISH BOUNDARY

| First Revision   | By<br>SC    | 19/10/2023 | C01    |
|------------------|-------------|------------|--------|
| Revision Details | By<br>Check | Date       | Suffix |