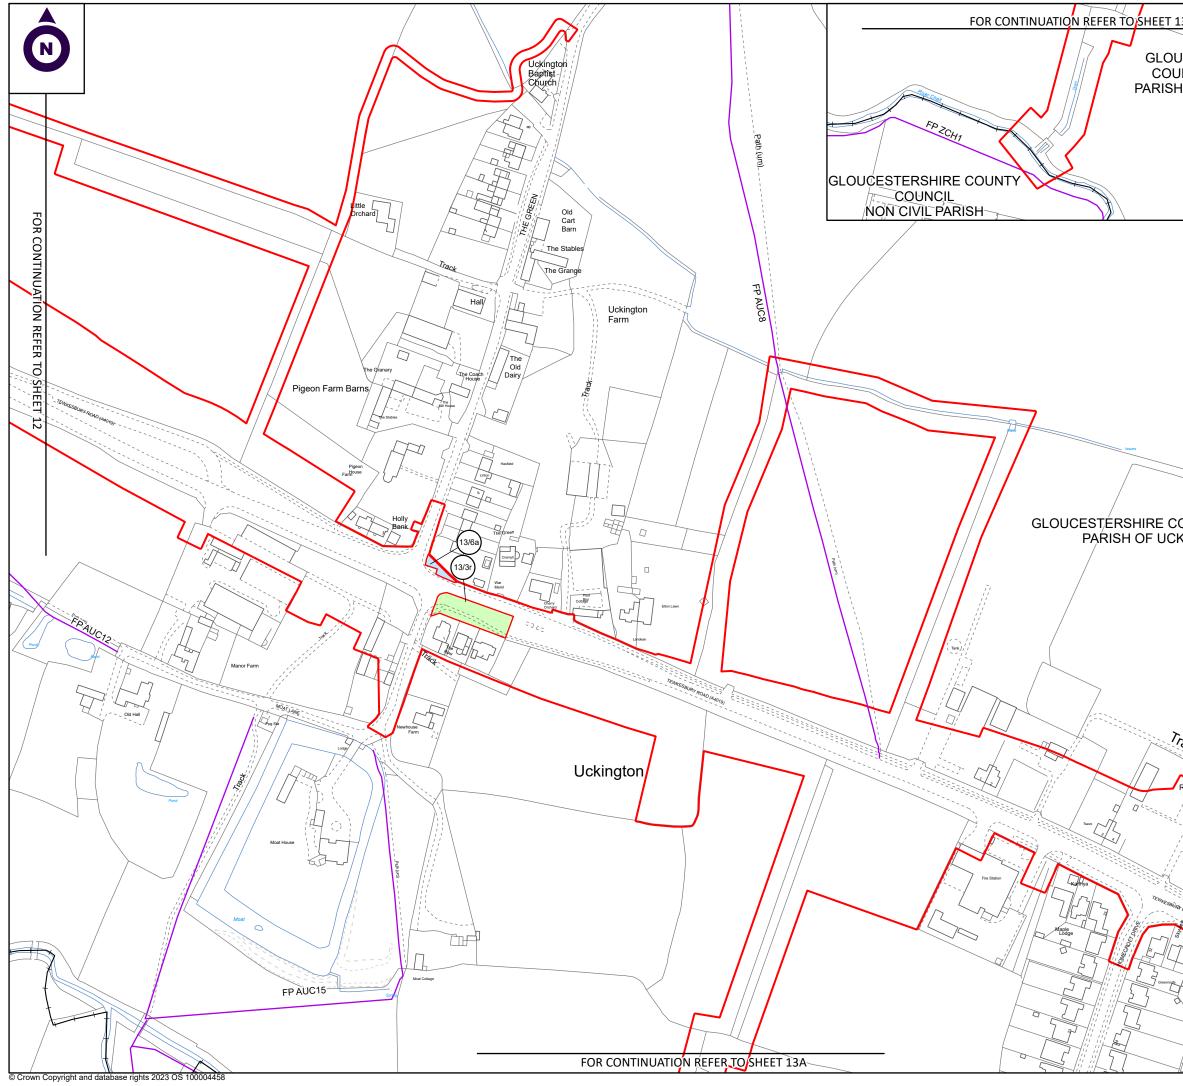

| 50                                                                                                                                                                                      |                                                |  |



| 13                                      |              | NOTES: