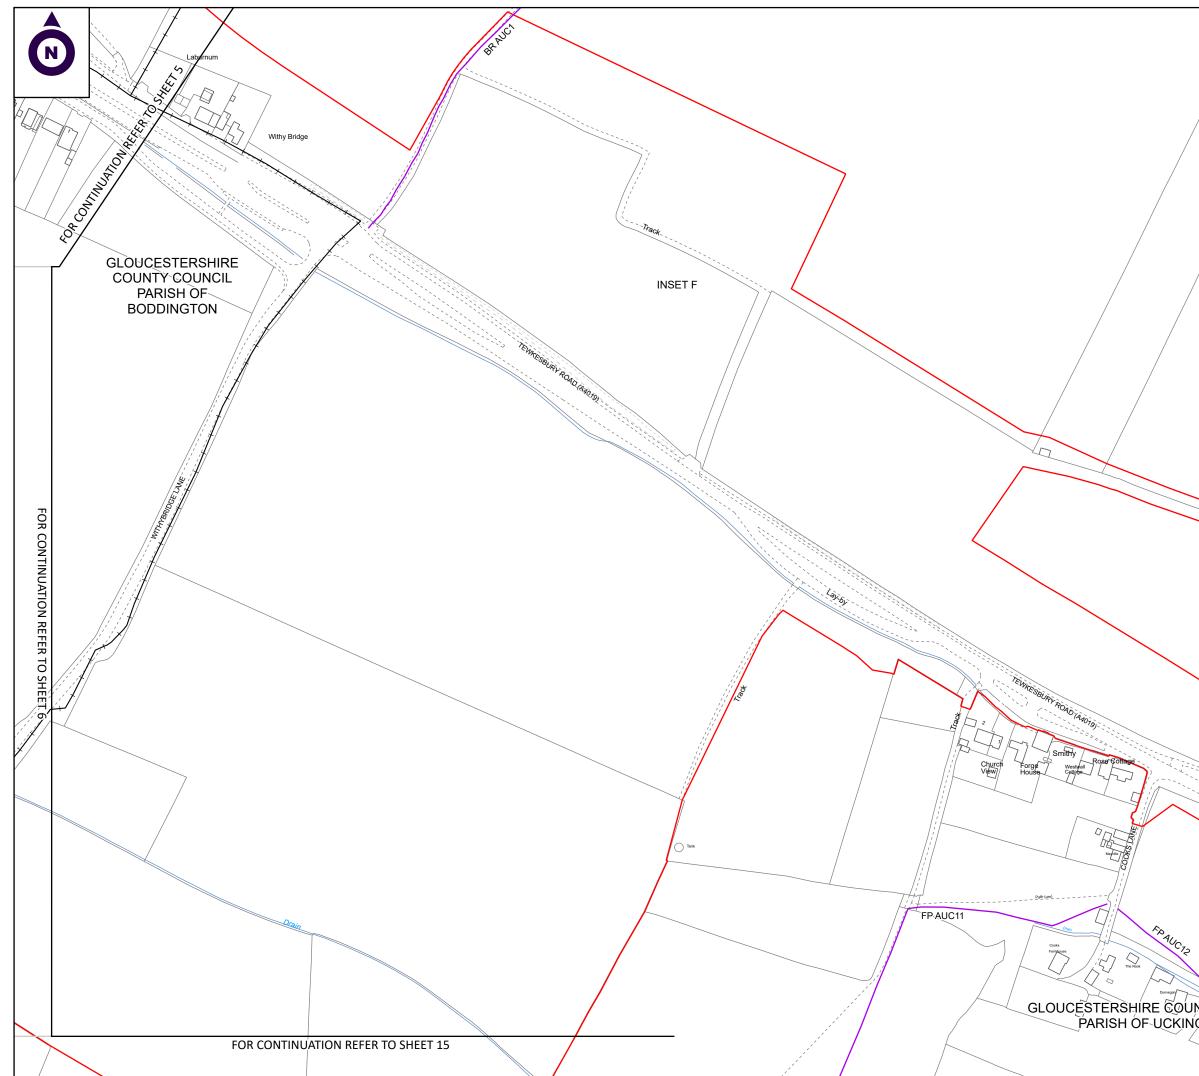

loucestershire County Council

## A Gloucestershire COUNTY COUNCIL

Development Consent Order Number: TR010063

Project Title:

0

### M5 JUNCTION 10 **IMPROVEMENTS SCHEME**

Development Consent Order Drawing Number: TR010063/APP/2.7

Drawing Title

#### **CROWN LAND PLANS** REGULATION 5(2)(n) SHEET 11 OF 16

Checked: Date: Designed: Drawn: 19/10/2023 EB Internal Project Number: Suitability: J0041885-23-11a DCO Submission Scale @ A3: Zone: 1:2,500 Whole Site

THIS DOCUMENT HAS BEEN PREPARED PURSUANT TO AND SUBJECT TO THE TERMS OF CARTER JONAS' APPOINTMENT BY ITS CLIENT. CARTER JONAS ACCEPTS NO LIABILITY FOR ANY USE OF THIS DOCUMENT OTHER THAN BY ITS ORIGINAL CLIENT OR FOLLOWING CARTER JONAS' EXPRESS AGREEMENT TO SUCH USE, AND ONLY FOR THE PURPOSES FOR WHICH IT WAS PREPARED AND PROVIDED





| NOTES. |
|--------|
|--------|

1. ALL DIMENSIONS ARE IN METRES UNLESS

|                             |                                                                                                                                                                                         | ARE PROPO<br>PINK ON THE<br>THE BOOK C<br>AND PRIVATI<br>SO FAR AS T<br>INCONSISTE<br>RESTRICTIO<br>UNDERTAKE<br>PLANS UNLE<br>REFERENCE<br>PRIVATE RIG<br>WHILE THE L<br>OF THE LANI<br>UNLESS STA<br>REFERENCE<br>3. THIS DRAI<br>OTHER PLAN<br>WORKS PLA | MENTS, SERVITUDE<br>SED TO BE EXTING<br>SEE LAND PLANS UI<br>F REFERENCE. ALL<br>E RIGHTS ARE PRO<br>HEIR CONTINUED E<br>NS PROPOSED TO<br>NS ON LAND COLOU<br>SS STATED OTHER<br>. ALL EASEMENTS,<br>INTS ARE PROPOSE<br>JNDERTAKER IS IN<br>D COLOURED GRE